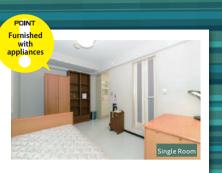

# Marikoji Kaikan 3 Recommended Points

Automatically locked entrance, and Building

manager makes your stay safe and provide

Â

There is no hassle and cost of moving. Each room has a bed, desk, cupboard, wardrobe, bookcase, refrigerator, electric kettle, induction stove, air conditioning. You are able to live a comfortable life immediately after moving in

### Single room type

Photo

Balcony