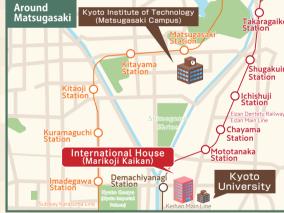

# Map

Seven-Fleven

4 minutes on foot McDonald's

5 minutes on foot

Life (Supermarket) 6 minutes on foot omurahausu

Kyoto University 14 minutes on foot Hospital 4 minutes by bicycle 6 minutes on foot Demachiyanagi Station 8 minutes on foot