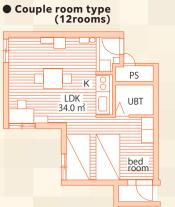

|   | Cost                                                                         | Single room                 | Couple room    | Family room    | Shared facilities                                                                                                                                                                                                           |
|---|------------------------------------------------------------------------------|-----------------------------|----------------|----------------|-----------------------------------------------------------------------------------------------------------------------------------------------------------------------------------------------------------------------------|
| - | Accommodation Fee                                                            | ¥12,600/month               | ¥20,300 /month | ¥30,300 /month | Lounge / Dining Room / Cooking Room /<br>Laundry Room / Japanese-style Room /<br>Self-Study Room / Smoking Area / Office<br>(Administrator's Office)                                                                        |
|   | Common Service Fee                                                           | ¥4,400/month                | ¥ 4,500/month  | ¥ 4,600/month  | Room Facilities<br>Furniture and appliances (bed, cupboard,<br>refrigerator, electric kettle, desk, chair, desk<br>lamp, bookshelf, chest of drawer, umbrella                                                               |
|   | Cleaning fee at the time of moving out<br>(payment at the time of moving in) | ¥ 15,500                    | ¥24,000        | ¥ 31,500       |                                                                                                                                                                                                                             |
|   | Member Ship Fee                                                              | ¥ 500/month                 |                |                | stand, trash can) / IH kitchen / unit bath / shoe<br>case / extension telephone / blinds / air<br>conditioner / modem / Internet<br>Couple rooms and Family rooms only: dining<br>table, chairs, washing machine, microwave |
|   | Water supply and sewerage charges<br>(per person)                            | ¥ 1,400/month               |                |                |                                                                                                                                                                                                                             |
|   | Rental bedding<br>(per person)                                               | ¥ 1,155/month(Tax included) |                |                | oven                                                                                                                                                                                                                        |
|   |                                                                              |                             |                |                |                                                                                                                                                                                                                             |

Floor plan

PS

Chair

Desk