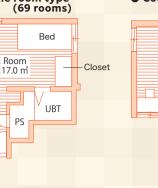

|                             |                |                |                                                                                                                                                                                                                             |

#### Location Yoshidaizumidono-cho,Sakyo-ku, Kyoto.

Structure Completed in April 1994, Ferroconcrete building (89 rooms), Rebar 4th floor.

#1 Accommodation fees, water supply and sewerage charges, common service fees, and residents' dues are required to pay for the following month every month. %2 The fee structure and fees may be revised in the future. %3 The maximum period of occupancy is one year

Floor plan

PS

Chair

Desk

### Single room type







Photo



Balcony

# Map















Seven-Fleven

4 minutes on foot McDonald's





5 minutes on foot



Life (Supermarket) 6 minutes on foot omurahausu

Kyoto University 14 minutes on foot Hospital 4 minutes by bicycle 6 minutes on foot Demachiyanagi Station 8 minutes on foot