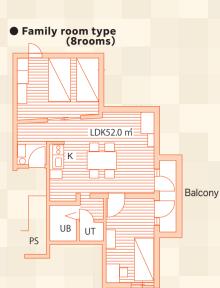

|                             |                |                |                                                                                                                                                                                                                             |

#### Location Yoshidaizumidono-cho,Sakyo-ku, Kyoto.

Structure Completed in April 1994, Ferroconcrete building (89 rooms), Rebar 4th floor.

#1 Accommodation fees, water supply and sewerage charges, common service fees, and residents' dues are required to pay for the following month every month. %2 The fee structure and fees may be revised in the future. %3 The maximum period of occupancy is one year

Floor plan

PS

Chair

Desk

### Single room type







Photo



Balcony

# Map















Seven-Fleven

4 minutes on foot McDonald's





5 minutes on foot



Life (Supermarket) 6 minutes on foot omurahausu

Kyoto University 14 minutes on foot Hospital 4 minutes by bicycle 6 minutes on foot Demachiyanagi Station 8 minutes on foot